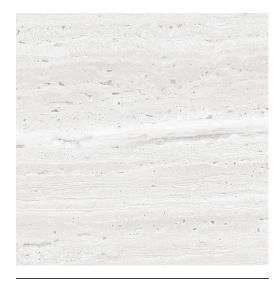

## Available Sizes 600x300x9mm

| Range                   | Skyline           |  |
|-------------------------|-------------------|--|
| Category                | Stone             |  |
| Collection              | Select Collection |  |
| Short Code              | SKY08A            |  |
| Colour                  | Paris Silver      |  |
| Finish                  | Matt              |  |
| Wall Suitability        | Internal Only     |  |
| Floor Suitability       | -                 |  |
| Wet Barefoot            | -                 |  |
| Material                | Glazed Ceramic    |  |
| Classificiation         | BIII              |  |
| Light Reflectance Value | 65.00             |  |
| CSV                     | V2                |  |
| ·                       |                   |  |