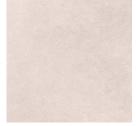

## **Echo**

Offering three calming shades of Glacier, Shadow and Desert; along with their co-ordinating linear décor counterparts, these glazed ceramic wall tiles are designed to work together or independently. Available in a single contemporary size format of 300 x 200mm and a single Gloss finish. Echo adds a touch of sophistication and style to any modern living space.

| 01 | versatile. |  |  |
|----|------------|--|--|
|    |            |  |  |
|    |            |  |  |
|    |            |  |  |
|    |            |  |  |
|    |            |  |  |

300 x 200 x 8mm



**03 colours**, offering a neutral and contemporary palette.







Glacier

Shadow

Desert



## **02 finishes**, combining form and function.

Examples below are not to scale but have been enlarged to show detail:





Gloss

**Gloss Linear** 

## Availability

## 300 x 200 x 8mm

ECHOIA Glacier Gloss ECHO2A Shadow Gloss ECHO3A Desert Gloss

ECHOIL Glacier Gloss Linear ECHO2L Shadow Gloss Linear ECHO3L Desert Gloss Linear