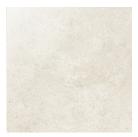

## **Echo**

Offering three calming shades of Glacier, Shadow and Desert; along with their co-ordinating linear décor counterparts, these glazed ceramic wall tiles are designed to work together or independently. Available in a single contemporary size format of 300 x 200mm and a single Gloss finish. Echo adds a touch of sophistication and style to any modern living space.

| 01 | versatile. |  |  |
|----|------------|--|--|
|    |            |  |  |
|    |            |  |  |
|    |            |  |  |
|    |            |  |  |
|    |            |  |  |

300 x 200 x 8mm



**03 colours**, offering a neutral and contemporary palette.







Glacier

Shadow

Desert



## **02 finishes**, combining form and function.

Examples below are not to scale but have been enlarged to show detail:





Gloss

**Gloss Linear** 

## Availability

## 300 x 200 x 8mm

ECHOIA Glacier Gloss ECHO2A Shadow Gloss ECHO3A Desert Gloss

ECHOIL Glacier Gloss Linear ECHO2L Shadow Gloss Linear ECHO3L Desert Gloss Linear