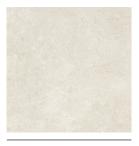

## **Echo**

Offering three calming shades of Glacier, Shadow and Desert; along with their co-ordinating linear décor counterparts, these glazed ceramic wall tiles are designed to work together or independently. Available in a single contemporary size format of 300 x 200mm and a single Gloss finish. Echo adds a touch of sophistication and style to any modern living space.

| 01 | versatile. |  |  |
|----|------------|--|--|
|    |            |  |  |
|    |            |  |  |
|    |            |  |  |
|    |            |  |  |
|    |            |  |  |

300 x 200 x 8mm



**03 colours**, offering a neutral and contemporary palette.







Glacier

Shadow

Desert



## **02 finishes**, combining form and function.

Examples below are not to scale but have been enlarged to show detail:





Gloss

**Gloss Linear** 

## Availability

## 300 x 200 x 8mm

ECHOIA Glacier Gloss ECHO2A Shadow Gloss ECHO3A Desert Gloss

ECHOIL Glacier Gloss Linear ECHO2L Shadow Gloss Linear ECHO3L Desert Gloss Linear