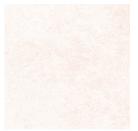

## **Echo**

Offering three calming shades of Glacier, Shadow and Desert; along with their co-ordinating linear décor counterparts, these glazed ceramic wall tiles are designed to work together or independently. Available in a single contemporary size format of 300 x 200mm and a single Gloss finish. Echo adds a touch of sophistication and style to any modern living space.

| 01 | versatile. |  |  |
|----|------------|--|--|
|    |            |  |  |
|    |            |  |  |
|    |            |  |  |
|    |            |  |  |
|    |            |  |  |

300 x 200 x 8mm



**03 colours**, offering a neutral and contemporary palette.







Glacier

Shadow

Desert



## **02 finishes**, combining form and function.

Examples below are not to scale but have been enlarged to show detail:





Gloss

**Gloss Linear** 

## Availability

## 300 x 200 x 8mm

ECHOIA Glacier Gloss ECHO2A Shadow Gloss ECHO3A Desert Gloss

ECHOIL Glacier Gloss Linear ECHO2L Shadow Gloss Linear ECHO3L Desert Gloss Linear