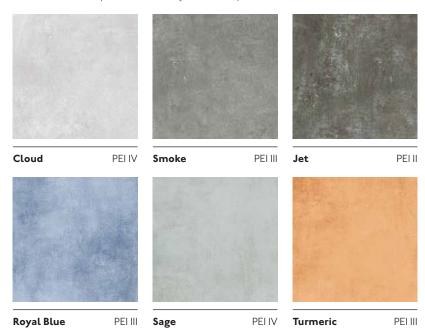

# **Urban** Chic

These large format tiles are inspired by the industrial design trend, featuring an organic palette of six co-ordinating colours, from the muted tones of Cloud and Smoke to the more vibrant shades of Royal Blue and Turmeric. Offering a large selection of sizes and a single Natural finish. Urban Chic is the modern choice for contemporary or traditional schemes.

### **06 colours**, offering a neutral and contemporary palette.

For the most up-to-date availability information, please visit our website.

#### **All Sizes**

CHICIF Cloud Natural CHIC2F Smoke Natural CHIC3F Jet Natural

CHIC4F Royal Blue Natural

CHIC5F Sage Natural

CHIC6F Turmeric Natural

N.B For full product and technical information for this or any of our other ranges, please contact our customer services helpline +44 (0) 1782 524 000 or visit our website - www.johnson-tiles.com